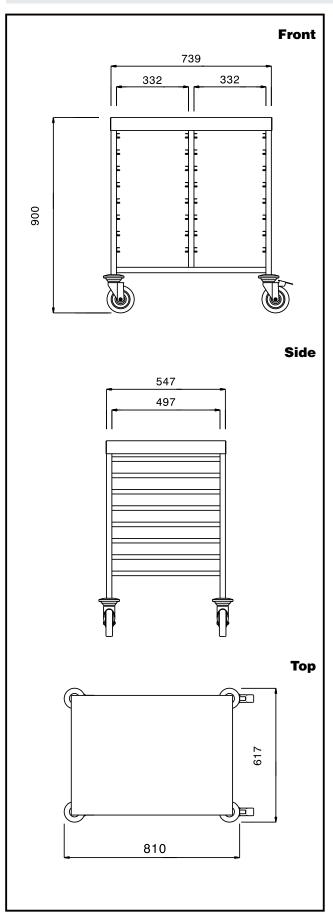

## **Key Information:**

 ${\bf External\ dimensions,\ Width:}$ 

361255 (SCBT161) 617 mm
External dimensions, Depth: 810 mm
External dimensions, Height: 900 mm
Net weight: 26 kg

Service Trolleys 16GN1/1 Container Trolley+Top