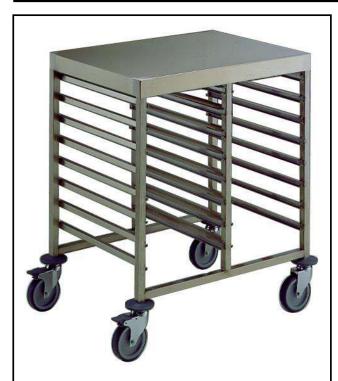

## Service Trolleys 16GN1/1 Container Trolley+ Top

| ITEM #  |  |  |
|---------|--|--|
| MODEL # |  |  |
| NAME #  |  |  |
|         |  |  |
| SIS #   |  |  |
| AIA#    |  |  |

361255 (SCBT161)

16 1/1 GN container trolley with top, 75 mm pitch

#### Item No.

Constructed in 304 AISI stainless steel. Framework in square 25x25mm tubing, completely welded. Fitted with worktop. The C-shaped "non-tip" runners, with upturn at each end, can accommodate GN containers 1/1, 1/2 and 1/3. Containers are positioned in two rows (8+8 1/1GN). N. 4 swivelling castors, two with brakes, mm125 in diameter, fitted with plastic bumpers.

#### **Main Features**

- Framework in square 25x25 mm tubing, completely welded.
- Equipped with C-shaped "non-tip" runners, with upturn at each end.
- Accomodates 1/1 GN containers.
- 4 pivoting Ø 125 mm wheels, 2 of which with brakes, fitted with plastic bumpers
- · Fitted with worktop.

### Construction

• Constructed entirely in 304 AISI stainless steel.

**APPROVAL:** 